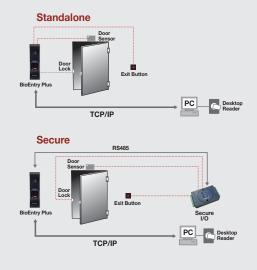

### **System Configurations**

#### Secure I/O

- External Relay unit for secure door control and I/O expansion
- Encrypted communication for enhanced security
- \* 16MHz 8 bit microprocessor
- \* 4 digital inputs and 2 relay outputs
- \* Dimension :