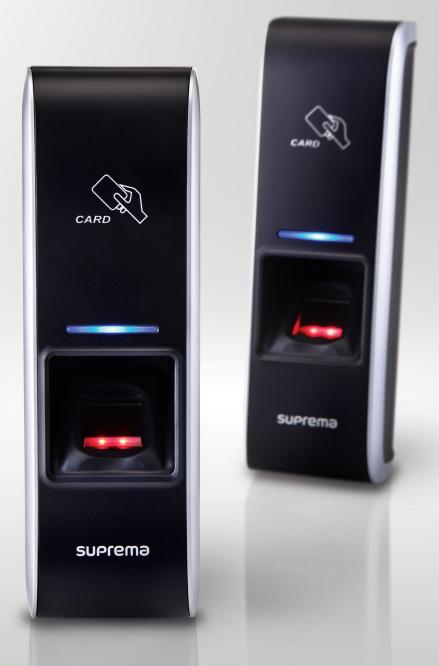

# suprema BioEntry Plus

**IP based Fingerprint Access Control** 

BioEntry Plus | BioEntry Plus is an IP based fingerprint access control device featuring easy installation and user friendly operations. Integrated with both fingerprint and proximity card, BioEntry Plus covers a full range of access control applications from a simple standalone door control to complex networked access control systems.

143 x 82 x 35 mm (W x H x D)

# **Specifications**

| CPU                  | 533 MHz DSP                                  |
|----------------------|----------------------------------------------|
| Memory               | 8Mb Flash + 8MB RAM                          |
| Fingerprint sensor   | 500 dpi optical sensor                       |
| Identification speed | 2,000 match in 1 second                      |
| Fingerprint capacity | 10,000 templates (5,000 users)               |
| Log capacity         | 50,000 events                                |
| RF card              | EM, HID Prox. Mifare/DesFire, iClass, Felica |
| Operation modes      | Fingerprint, RF card, RF card + fingerprint  |
| Network interface    | TCP/IP, RS485                                |
| Wiegand output       | Configurable up to 64 bits                   |
| TTL I/O              | 2 inputs for exit switch and door sensor     |
| Internal relay       | Deadbolt,EM lock,door strike,automatic door  |
| Sound and interface  | Multi-color LED and multi-tone buzzer        |
| Operating voltage    | 12VDC                                        |
| Size                 | 50 x 160 x 37mm (W x H x D)                  |