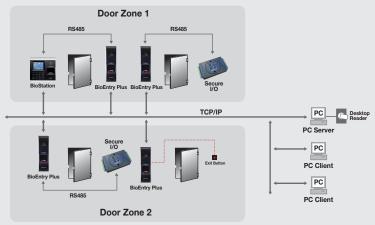

s (5,000 users)               |
| Log capacity         | 50,000 events                                |
| RF card              | EM, HID Prox. Mifare/DesFire, iClass, Felica |
| Operation modes      | Fingerprint, RF card, RF card + fingerprint  |
| Network interface    | TCP/IP, RS485                                |
| Wiegand output       | Configurable up to 64 bits                   |
| TTL I/O              | 2 inputs for exit switch and door sensor     |
| Internal relay       | Deadbolt,EM lock,door strike,automatic door  |
| Sound and interface  | Multi-color LED and multi-tone buzzer        |
| Operating voltage    | 12VDC                                        |
| Size                 | 50 x 160 x 37mm (W x H x D)                  |

### **System Configurations**



#### Network



#### Suprema Inc.

16F Parkview Tower, Jeongja, Bundang, Seongnam, Gyeonggi, 463-863 Korea

**Tel**: +82-31-783-4502, **Fax**: +82-31-783-4503